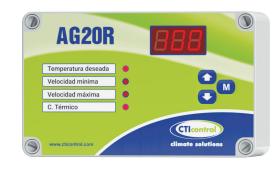

# AG20R | Ventilation controller with power triac 6A and (0-10V) output

# **DETAILS**

- · It allows to manage ventilation or heating.
- · The auxiliary relay can be configured for ventilation or heating.
- · It allows to adjust a desired bandwidth.
- It can control the temperature from -20°C to 80°C by adding a temperature probe.
  - · Resolution 0.1°C
  - · Accuracy ± 0.2°C
- · Maximum power: 6A