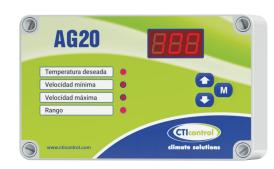

# AG20 | Ventilation controller with power triac 6A

# **DETAILS**

- · It allows to manage ventilation or heating.
- · It allows to adjust a desired bandwidth.
- It can control the temperature from -20°C to 80°C by adding a temperature probe.
  - · Resolution 0.1°C
  - Accuracy ± 0.2°C
- Maximum Power: 6A