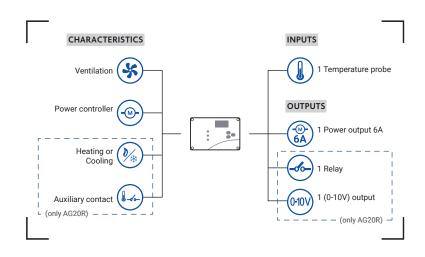

### **TECHNICAL SPECIFICATIONS** REFERENCE AG20/AG20R **INPUTS** 1 Temperature probe OUTPUTS 1 Relay (only AG20R) 1 Power output 6A 1 (0-10V) outputs (only AG20R) **VOLTAGE** 230 V **MEASURES** 170x132x82 mm IP PROTECTION IP55 **NORMATIVES** 89/392/EEC - 73/336/EEC - 73/23/EEC